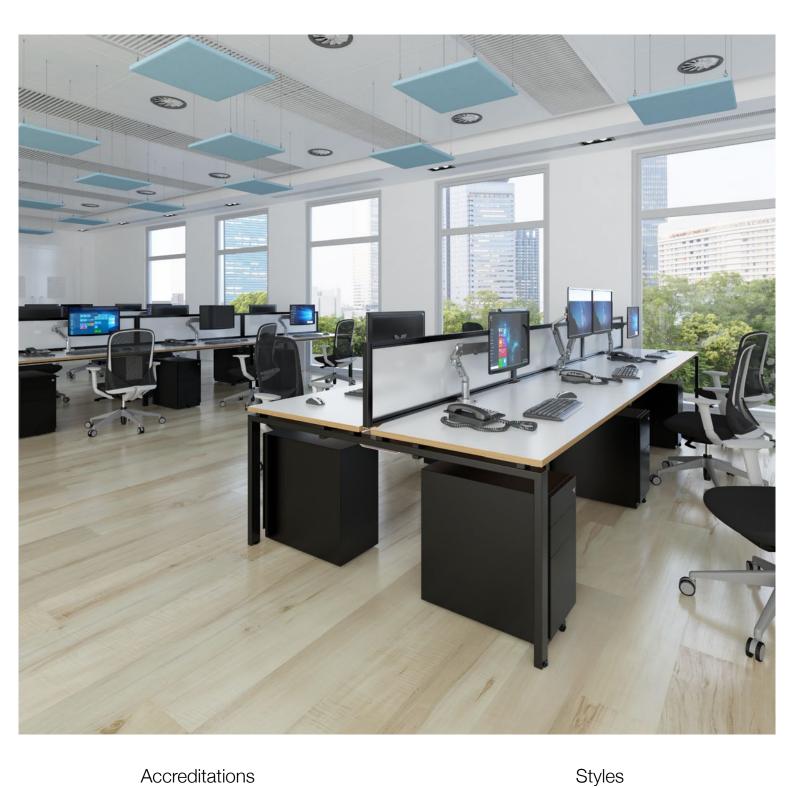

### Accreditations

Designed & EN527-1:2001, manufactured EN527-2:2016+A1:2019, EN1729-2:2012+A1:2-15

Straight

Back-to-back

Return

Adapt is our vision for systems furniture in the contemporary office. Offering a new, flexible approach to office furniture design, it is perfect for matching desking with meeting tables and even executive desk design for the totally integrated look. Sleek and stylish with clean cut lines and balanced proportions, the Adapt benching solution is a real stand out in the modern office environment.

Bench desk system with shared, recessed legs for runs of desks Scalloped cut outs in the 25mm desktops allowing cables to pass through

Return desks allow for a greater working area for single & back-to-back desks

Cable tray and vertical risers to ensure complete cable control

Sliding top options to a maximum of 125mm for easy access to cable trays

Use with back-to-back desks to extend into a modular system

Single straight add-on unit desk with scalloped cut outs in the desktops
Use with single desks to extend into a modular system

How it works

Today's benching solution has improved flexibility, mobility, and easy access to power and data, which make it the ideal solution for open plan offices to facilitate interaction and collaboration among workers. These desk clusters are available in numerous sizes, leg colours and desktop finishes, with screen options and bespoke cable management solutions – everything an office needs to create a happy, healthy, high performing working environment.