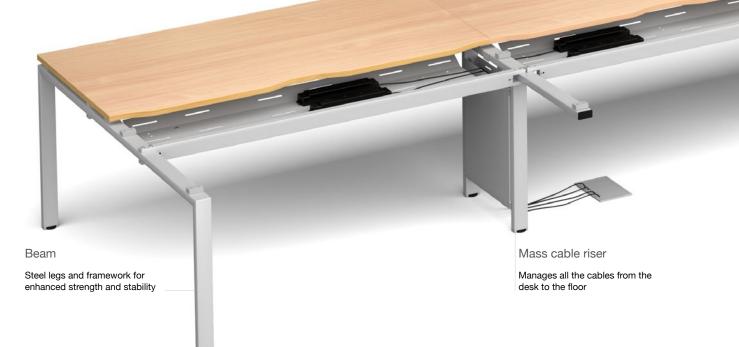

Bench desk system with shared, recessed legs for runs of desks Scalloped cut outs in the 25mm desktops allowing cables to pass through

Return desks allow for a greater working area for single & back-to-back desks

Cable tray and vertical risers to ensure complete cable control

Sliding top options to a maximum of 125mm for easy access to cable trays

· Shared cable tray which sits central to two back-to-back desks

· Cables can run between two trays for effective cable management & drops down

Mass Vertical Cable Riser

· Front panel can be removed quickly and easily to gain access to wires