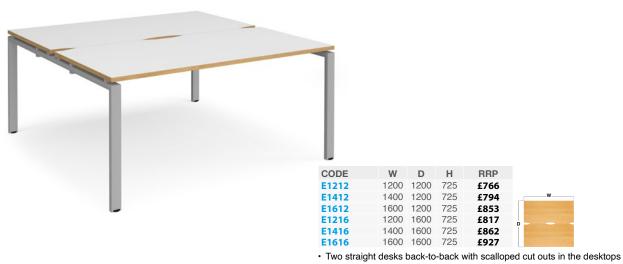

Bench desk system with shared, recessed legs for runs of desks Scalloped cut outs in the 25mm desktops allowing cables to pass through

Return desks allow for a greater working area for single & back-to-back desks

Black (K)

| CODE     | W    | D    | Н   | RRP  |                                                                                                                                                                                                                                                                                                                                                                                                                                                                                                                                                                                                                                                                                                                                                                                                                                                                                                                                                                                                                                                                                                                                                                                                                                                                                                                                                                                                                                                                                                                                                                                                                                                                                                                                                                                                                                                                                                                                                                                                                                                                                                                                |
|----------|------|------|-----|------|--------------------------------------------------------------------------------------------------------------------------------------------------------------------------------------------------------------------------------------------------------------------------------------------------------------------------------------------------------------------------------------------------------------------------------------------------------------------------------------------------------------------------------------------------------------------------------------------------------------------------------------------------------------------------------------------------------------------------------------------------------------------------------------------------------------------------------------------------------------------------------------------------------------------------------------------------------------------------------------------------------------------------------------------------------------------------------------------------------------------------------------------------------------------------------------------------------------------------------------------------------------------------------------------------------------------------------------------------------------------------------------------------------------------------------------------------------------------------------------------------------------------------------------------------------------------------------------------------------------------------------------------------------------------------------------------------------------------------------------------------------------------------------------------------------------------------------------------------------------------------------------------------------------------------------------------------------------------------------------------------------------------------------------------------------------------------------------------------------------------------------|
| E1212-SB | 1200 | 1200 | 725 | £766 | W                                                                                                                                                                                                                                                                                                                                                                                                                                                                                                                                                                                                                                                                                                                                                                                                                                                                                                                                                                                                                                                                                                                                                                                                                                                                                                                                                                                                                                                                                                                                                                                                                                                                                                                                                                                                                                                                                                                                                                                                                                                                                                                              |
| E1412-SB | 1400 | 1200 | 725 | £794 | a second second second second                                                                                                                                                                                                                                                                                                                                                                                                                                                                                                                                                                                                                                                                                                                                                                                                                                                                                                                                                                                                                                                                                                                                                                                                                                                                                                                                                                                                                                                                                                                                                                                                                                                                                                                                                                                                                                                                                                                                                                                                                                                                                                  |
| E1612-SB | 1600 | 1200 | 725 | £853 | Contraction of the                                                                                                                                                                                                                                                                                                                                                                                                                                                                                                                                                                                                                                                                                                                                                                                                                                                                                                                                                                                                                                                                                                                                                                                                                                                                                                                                                                                                                                                                                                                                                                                                                                                                                                                                                                                                                                                                                                                                                                                                                                                                                                             |
| E1216-SB | 1200 | 1600 | 725 | £817 | D                                                                                                                                                                                                                                                                                                                                                                                                                                                                                                                                                                                                                                                                                                                                                                                                                                                                                                                                                                                                                                                                                                                                                                                                                                                                                                                                                                                                                                                                                                                                                                                                                                                                                                                                                                                                                                                                                                                                                                                                                                                                                                                              |
| E1416-SB | 1400 | 1600 | 725 | £862 | A STREET, STRE |
| E1616-SB | 1600 | 1600 | 725 | £927 |                                                                                                                                                                                                                                                                                                                                                                                                                                                                                                                                                                                                                                                                                                                                                                                                                                                                                                                                                                                                                                                                                                                                                                                                                                                                                                                                                                                                                                                                                                                                                                                                                                                                                                                                                                                                                                                                                                                                                                                                                                                                                                                                |