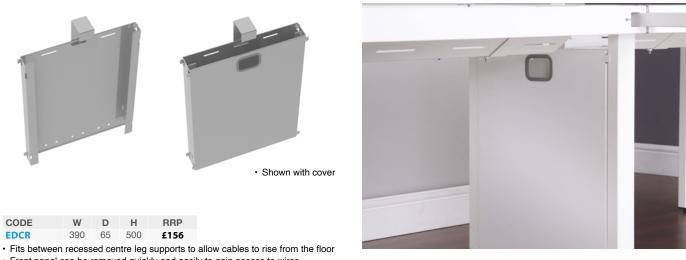

· Shared cable tray which sits central to two back-to-back desks

· Cables can run between two trays for effective cable management & drops down

Mass Vertical Cable Riser

· Front panel can be removed quickly and easily to gain access to wires

Please add metal finish when ordering eg. EDCR in Silver = EDCR-S

ADAPT