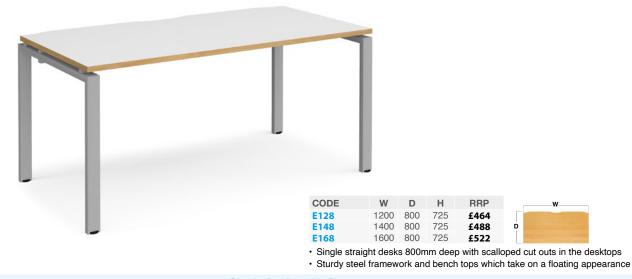

#### Single Desks 600mm

Single Desks 800mm

Single Desks with Returns

Extended sturdy steel framework and bench tops which take on a floating look

ADAPT

Double Back-to-Back Desks