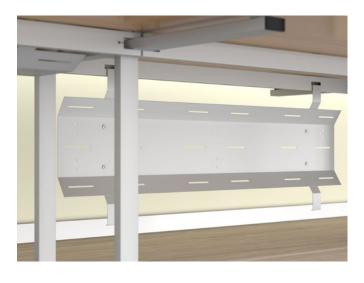

· Shared cable tray which sits central to two back-to-back desks

· Cables can run between two trays for effective cable management & drops down

Mass Vertical Cable Riser

· Front panel can be removed quickly and easily to gain access to wires

Please add metal finish when ordering eg. EDCR in Silver = EDCR-S

ADAPT