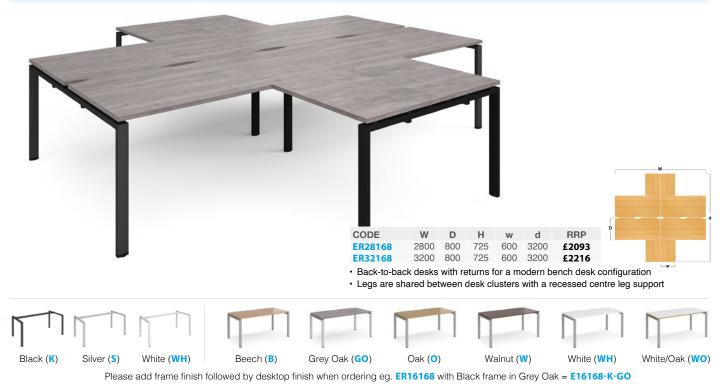

ed cut outs in the 25mm desktops allowing cables to pass through

Return desks allow for a greater working area for single & back-to-back desks

Cable tray and vertical risers to ensure complete cable control

Sliding top options to a maximum of 125mm for easy access to cable trays



#### Single Desks 600mm



Single Desks 800mm



Single Desks with Returns





Extended sturdy steel framework and bench tops which take on a floating look

ADAPT

Double Back-to-Back Desks







#### **RETURN DESK CLUSTERS**

#### Back-to-Back Desks with Returns



Extended sturdy steel framework and bench tops which take on a floating look

Double Straight Desks with Returns



 $\boldsymbol{\cdot}$  Returns can be fitted to either side of desk to extend the working area

Four Desk Clusters with Returns



#### Single Desk Cable Trays



| CODE    | W    | D   | Н  | RRP  |
|---------|------|-----|----|------|
| ED12SCT | 1000 | 100 | 60 | £77  |
| ED14SCT | 1200 | 100 | 60 | £87  |
| ED16SCT | 1400 | 100 | 60 | £129 |

· Cable management tray to use on single straight desks

· Positioned under the desk so cables are out of the way but easily accessible

Central Drop Down Cable Trays & Brackets





CODE RRP W D Н ED12DCT 1000 320 60 £137 ED14DCT 1200 320 60 £145 ED16DCT 1400 320 60 £151

· Shared cable tray which sits central to two back-to-back desks

· Cables can run between two trays for effective cable management & drops down

Mass Vertical Cable Riser



· Front panel can be removed quickly and easily to gain access to wires



Please add metal finish when ordering eg. EDCR in Silver