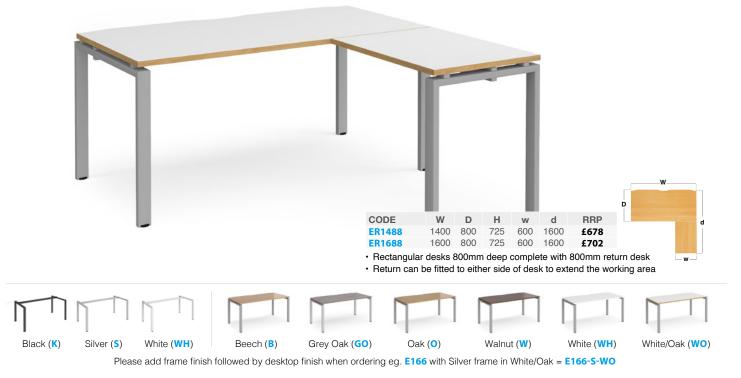

#### Single Desks 600mm

Single Desks 800mm

Single Desks with Returns

Extended sturdy steel framework and bench tops which take on a floating look

ADAPT

Double Back-to-Back Desks

#### **RETURN DESK CLUSTERS**

#### Back-to-Back Desks with Returns

Extended sturdy steel framework and bench tops which take on a floating look

Double Straight Desks with Returns

 $\boldsymbol{\cdot}$  Returns can be fitted to either side of desk to extend the working area

Four Desk Clusters with Returns