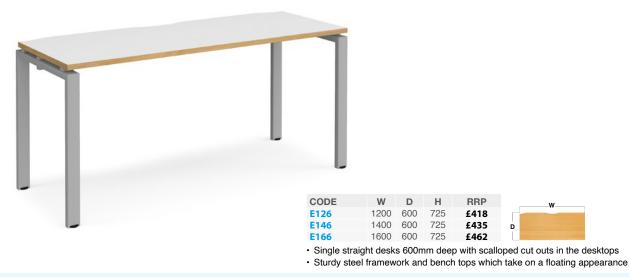

#### Single Desks 600mm

Single Desks 800mm

Single Desks with Returns

Extended sturdy steel framework and bench tops which take on a floating look

ADAPT

Double Back-to-Back Desks