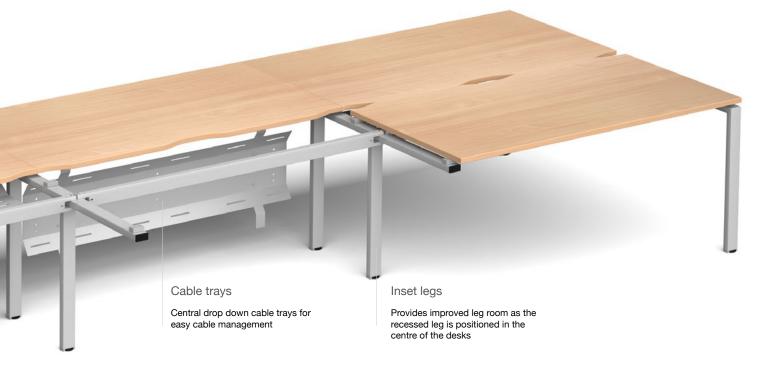

Cable tray and vertical risers to ensure complete cable control

Sliding top options to a maximum of 125mm for easy access to cable trays

· Shared cable tray which sits central to two back-to-back desks

· Cables can run between two trays for effective cable management & drops down

Mass Vertical Cable Riser

· Front panel can be removed quickly and easily to gain access to wires