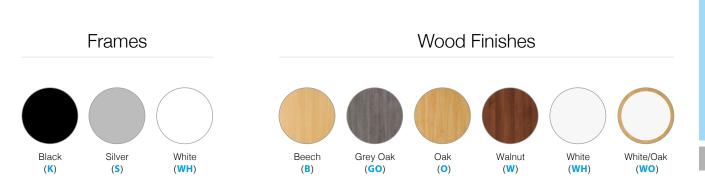

Then simply add your add-on units.

Start & Add

Please add frame finish followed by desktop finish when ordering eg. E166-SB with Silver frame in Beech = E166-SB-S-B

Beech (B)

Grey Oak (GO)

Oak (O)

Walnut (W) Please add frame finish followed by desktop finish when ordering eg. STE1616-AB with Silver frame in Walnut = STE1616-AB-S-W

White (WH) White/Oak (WO)