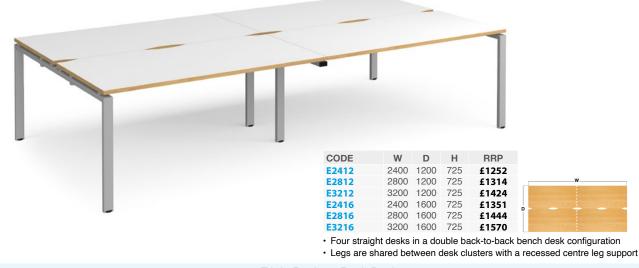

Bench desk system with shared, recessed legs for runs of desks Scalloped cut outs in the 25mm desktops allowing cables to pass through

Return desks allow for a greater working area for single & back-to-back desks