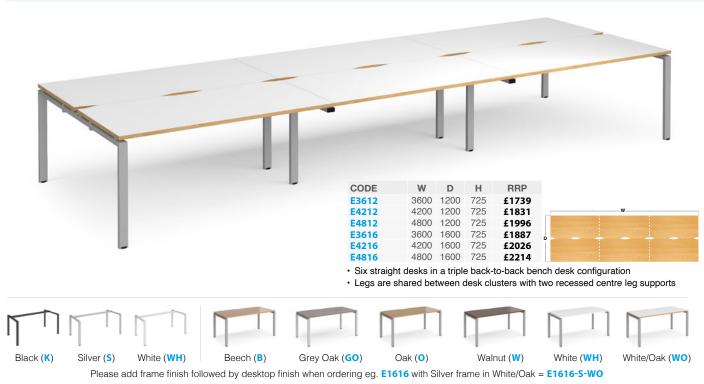

Bench desk system with shared, recessed legs for runs of desks Scalloped cut outs in the 25mm desktops allowing cables to pass through

Return desks allow for a greater working area for single & back-to-back desks