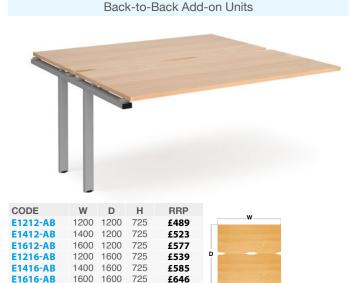

#### Back-to-Back Desks with Returns

Extended sturdy steel framework and bench tops which take on a floating look

Double Straight Desks with Returns

 $\boldsymbol{\cdot}$  Returns can be fitted to either side of desk to extend the working area

Four Desk Clusters with Returns