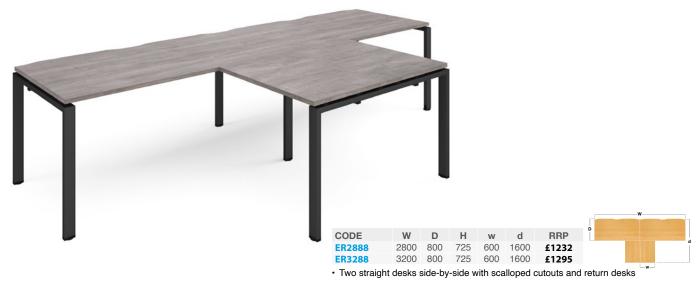

#### Back-to-Back Desks with Returns

Extended sturdy steel framework and bench tops which take on a floating look

Double Straight Desks with Returns

 $\boldsymbol{\cdot}$  Returns can be fitted to either side of desk to extend the working area