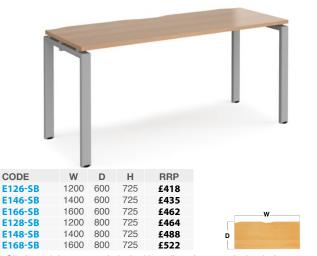

#### Single Desks 600mm

Single Desks 800mm

Single Desks with Returns

Extended sturdy steel framework and bench tops which take on a floating look

ADAPT

Double Back-to-Back Desks