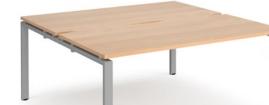

#### **RETURN DESK CLUSTERS**

#### Back-to-Back Desks with Returns

Extended sturdy steel framework and bench tops which take on a floating look

Double Straight Desks with Returns

 $\boldsymbol{\cdot}$  Returns can be fitted to either side of desk to extend the working area