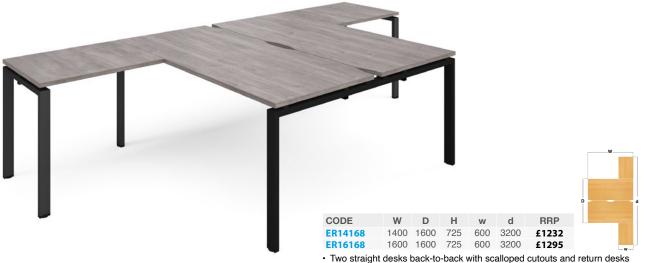

#### Single Desks 600mm

Single Desks 800mm

Single Desks with Returns

Extended sturdy steel framework and bench tops which take on a floating look

ADAPT

Double Back-to-Back Desks

#### Back-to-Back Desks with Returns

Extended sturdy steel framework and bench tops which take on a floating look

Double Straight Desks with Returns

 $\boldsymbol{\cdot}$  Returns can be fitted to either side of desk to extend the working area