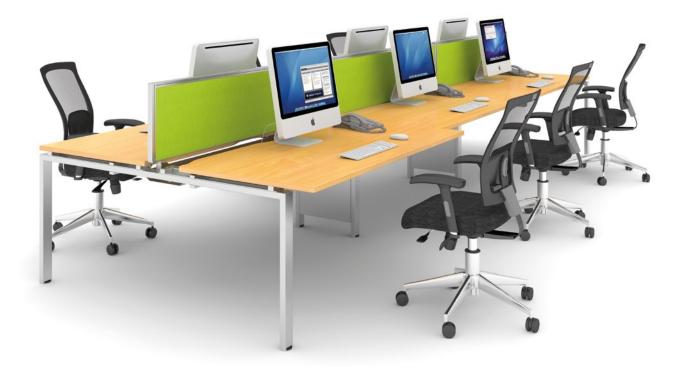

Bench desk system with shared, recessed legs for runs of desks Scalloped cut outs in the 25mm desktops allowing cables to pass through

Return desks allow for a greater working area for single & back-to-back desks

Cable tray and vertical risers to ensure complete cable control

Sliding top options to a maximum of 125mm for easy access to cable trays

Use with back-to-back desks to extend into a modular system

Single straight add-on unit desk with scalloped cut outs in the desktops
Use with single desks to extend into a modular system

How it works

Today's benching solution has improved flexibility, mobility, and easy access to power and data, which make it the ideal solution for open plan offices to facilitate interaction and collaboration among workers. These desk clusters are available in numerous sizes, leg colours and desktop finishes, with screen options and bespoke cable management solutions – everything an office needs to create a happy, healthy, high performing working environment.