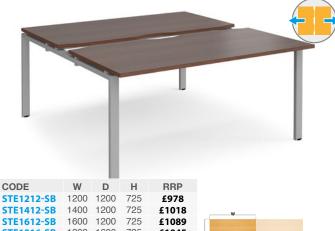

#### Please note:

Don't mix 600mm deep desks with 800mm deep desks, and don't mix 1200mm deep with 1600mm deep back-toback desk clusters. You can't mix fixed tops and sliding top desks.

| ADAPT SLIDING | G TOP DESK CLUSTERS                                                                                                                                                                                                                                                                                                                                                                                                                                                                                                                                                                                                                |
|---------------|------------------------------------------------------------------------------------------------------------------------------------------------------------------------------------------------------------------------------------------------------------------------------------------------------------------------------------------------------------------------------------------------------------------------------------------------------------------------------------------------------------------------------------------------------------------------------------------------------------------------------------|
|               | Back-to-Back Desks - Sliding Tops                                                                                                                                                                                                                                                                                                                                                                                                                                                                                                                                                                                                  |
|               | CODE       V       D       H       RRP         STE1212       1200       1200       725       £978         STE1412       1400       1200       725       £1018         STE1612       1600       1200       725       £1018         STE11616       1200       725       £1018       F1645         STE11616       1600       1600       725       £1045         STE1616       1600       1600       725       £1106         STE1616       1600       1600       725       £1105         • Two straight desks back-to-back with scalloped out-out-in the tops       • Desktops slide forward up to 125mm allowing greater cable access |
|               | Double Back-to-Back Desks - Sliding Tops                                                                                                                                                                                                                                                                                                                                                                                                                                                                                                                                                                                           |
|               | CODE W D H RRP                                                                                                                                                                                                                                                                                                                                                                                                                                                                                                                                                                                                                     |
|               | STE2412         2400         1200         725         £1600           STE2812         2800         1200         725         £1680           STE3212         3200         1200         725         £1821           STE2416         2400         1600         725         £1851           STE2816         2800         1600         725         £1851           STE3216         3200         1600         725         £2007           • Four straight desks in a double back-to-back bench desk configuration         • Desktops slide forward up to 125mm allowing greater cable access                                             |
|               | Triple Back-to-Back Desks - Sliding Tops                                                                                                                                                                                                                                                                                                                                                                                                                                                                                                                                                                                           |
|               |                                                                                                                                                                                                                                                                                                                                                                                                                                                                                                                                                                                                                                    |
|               | CODE         W         D         H         RRP           STE3612         3600         1200         725         £2220           STE4212         4200         1200         725         £2338           STE4812         4800         1200         725         £2556           STE3616         3600         1600         725         £2594           STE4816         4200         1600         725         £2833           • Six straight desks in a triple back-to-back bench desk configuration           • Desktops slide forward up to 125mm allowing greater cable access                                                         |
|               | Beech (B) Grey Oak (GO) Oak (O) Walnut (W) White (WH) White/Oak (WO)<br>ed by desktop finish when ordering eg. STE1616 with Silver frame in Walnut = STE1616-S-W                                                                                                                                                                                                                                                                                                                                                                                                                                                                   |

#### Back-to-Back Starter Units - Sliding Tops

1200 1600 STE1216-SB 725 £1045 STE1416-SB 1400 1600 725 £1106 1600 1600 725 STE1616-SB £1185

Two straight desks back-to-back with scalloped cut outs in the tops