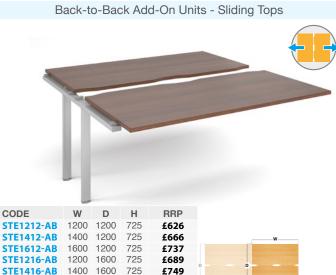

· Desktops slide forward up to 125mm allowing greater cable access

STE1616-AB 1600 1600 725 £829

· Two straight add-on unit desks back-to-back with tops that slide forward · Recessed leg is positioned in the centre of the bench desks