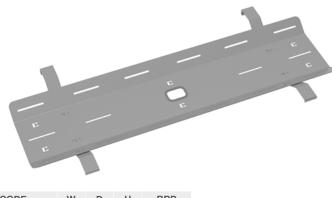

· Shared cable tray which sits central to two back-to-back desks

· Cables can run between two trays for effective cable management & drops down

Mass Vertical Cable Riser

· Front panel can be removed quickly and easily to gain access to wires

Please add metal finish when ordering eg. EDCR in Silver = EDCR-S

ADAPT