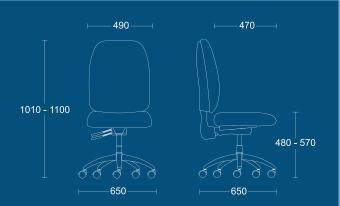

## PPi(3)SS

High back posture chair.

# DIMENSIONS WIDTH

## 650mm 650mm

DEPTH SEAT 480mm **HEIGHT** 570mm OVERALL 1010mm HEIGHT 1100mm