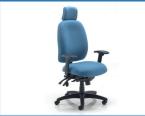

nsion control
- Seat slide
- Inflatable lumbar support
- Height adjustable ratchet back
- Black nylon base

## **Optional Features**

- Chrome base (CBK)
- Coccyx relief cut-out (CXC)
- Folding adjustable armrests (AAG)
- 190KG conversion (190C)









PPi(3)SS AAG / BLACK NYLON BASE

PPi(3)SS AAG / CHROME BASE

#### **POSTURE PLUS**



## PPi(3)SS

High back posture chair.

# DIMENSIONS WIDTH

## 650mm 650mm

DEPTH SEAT 480mm **HEIGHT** 570mm OVERALL 1010mm HEIGHT 1100mm



#### PPi(3)SS AA

High back posture chair with height

## DIMENSIONS

WIDTH 650mm DEPTH 650mm SEAT 480mm HEIGHT 570mm OVERALL 1010mm

HEIGHT 1100mm



#### PPi(3)SS-HR

High back posture chair

DIMENSIONS WIDTH 650mm DEPTH 650mm SEAT 480mm 570mm **HEIGHT** 

OVERALL 1170mm HEIGHT 1260mm







#### **POSTURE PLUS**



## PPi(3)SS-HR AA High back

posture chair with headrest and height adjustable

| DIMENSIONS     |                |
|----------------|----------------|
| WIDTH          | 650mm          |
| DEPTH          | 650mm          |
| SEAT<br>HEIGHT | 480mm<br>570mm |





### **PSI Seating Limited**

Parkside Mill Walter Street Blackburn Lancashire BB1 1TL

Telephone: 01254 673400

Fax: **01254 665571** 

Email: sales@psiseating.co.uk

www.psiseating.co.uk