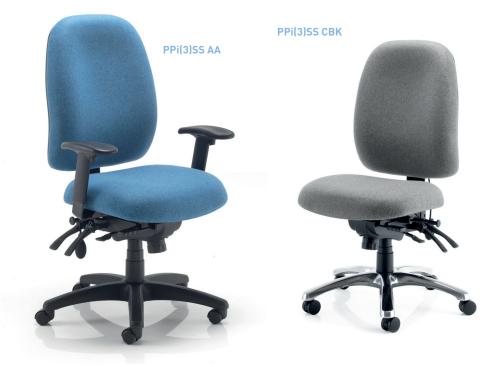

## **Optional Features**

- Chrome base (CBK)
- Coccyx relief cut-out (CXC)
- Folding adjustable armrests (AAG)
- 190KG conversion (190C)

PPi(3)SS AAG / BLACK NYLON BASE

PPi(3)SS AAG / CHROME BASE