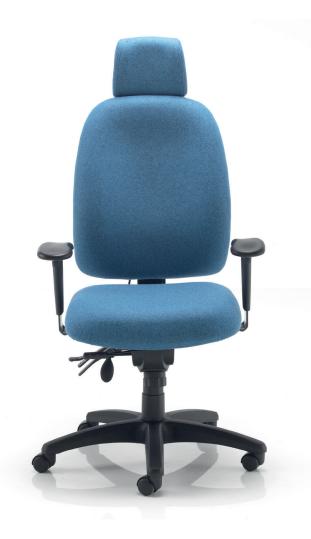

#### PPi(3)SS-HR

High back posture chair

DIMENSIONS WIDTH 650mm DEPTH 650mm SEAT 480mm 570mm **HEIGHT** 

OVERALL 1170mm HEIGHT 1260mm

#### **POSTURE PLUS**

## PPi(3)SS-HR AA High back

posture chair with headrest and height adjustable

| DIMENSIONS     |                |
|----------------|----------------|
| WIDTH          | 650mm          |
| DEPTH          | 650mm          |
| SEAT<br>HEIGHT | 480mm<br>570mm |