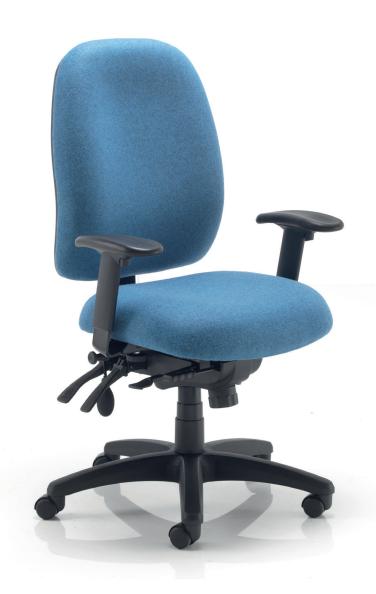

#### PPi(3)SS AA

High back posture chair with height

## DIMENSIONS

WIDTH 650mm DEPTH 650mm SEAT 480mm HEIGHT 570mm OVERALL 1010mm

HEIGHT 1100mm