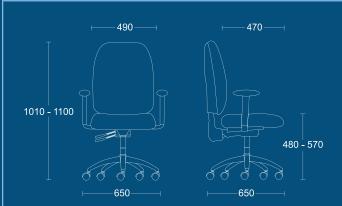

#### PPi(3)SS AA

High back posture chair with height

## DIMENSIONS

WIDTH 650mm DEPTH 650mm SEAT 480mm HEIGHT 570mm OVERALL 1010mm

HEIGHT 1100mm