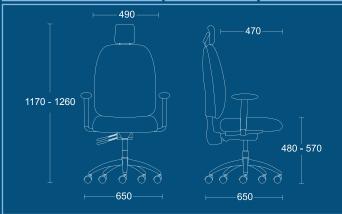

## PPi(3)SS-HR AA High back

posture chair with headrest and height adjustable

| DIMENSIONS     |                |
|----------------|----------------|
| WIDTH          | 650mm          |
| DEPTH          | 650mm          |
| SEAT<br>HEIGHT | 480mm<br>570mm |