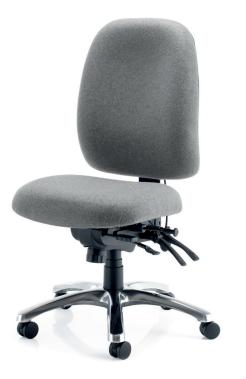

## PPi(3)SS

High back posture chair.

# DIMENSIONS WIDTH

## 650mm 650mm

DEPTH SEAT 480mm **HEIGHT** 570mm OVERALL 1010mm HEIGHT 1100mm