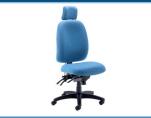

**POSTURE PLUS** 

# **POSTURE PLUS**

A heavy duty posture chair with a large memory foam seat. Memory foam is heat sensitive and moulds to the contours of the body alleviating pressure on the lower back and ensuring correct spine alignment. Additional inflatable lumbar support within the anatomically contoured back provides extra support and the multi-function mechanism ensures each user is able to optimise their seating position individually.