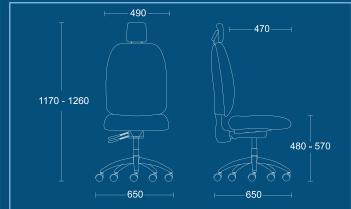

#### PPi(3)SS-HR

High back posture chair

DIMENSIONS WIDTH 650mm DEPTH 650mm SEAT 480mm 570mm **HEIGHT** 

OVERALL 1170mm HEIGHT 1260mm