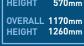

#### PPi(3)SS-HR

High back posture chair

DIMENSIONS WIDTH 650mm DEPTH 650mm SEAT 480mm 570mm **HEIGHT** 

OVERALL 1170mm HEIGHT 1260mm